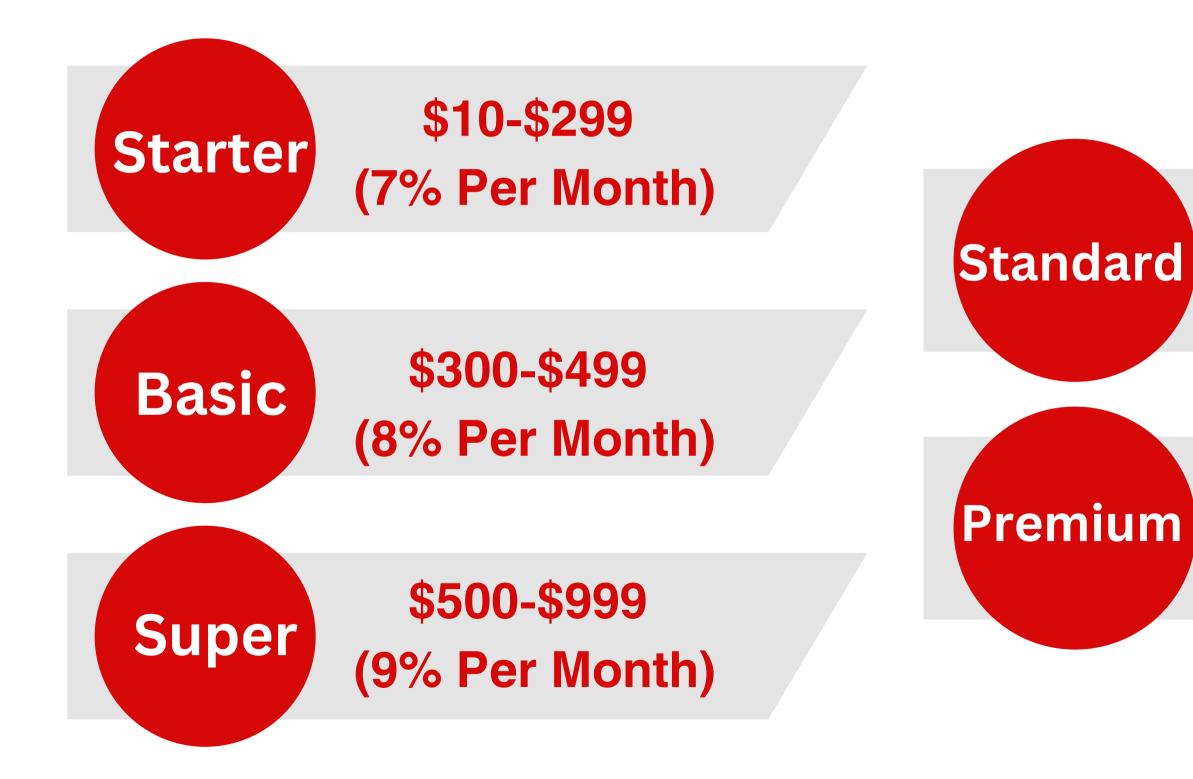

### **Bussiness** Plan

## **Profit Share**

www.rvfxglobal.org

### \$2,000 & Above (11% Per Month)

### \$1000-\$1,999 (10% Per Month)