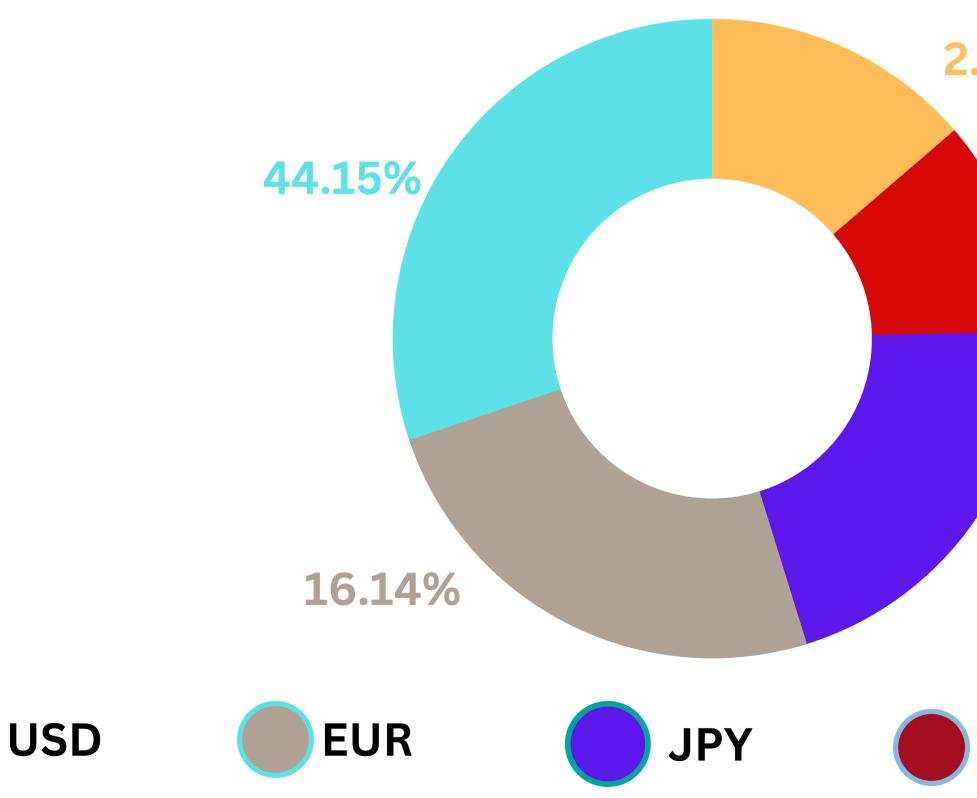

tability of our orgnization

### Vision

Our Vision is to grab the mindshare of every individual or company across the world before they initiate any major or minor Forex and trade related transaction. We want to be always valued for our innovation and execution.







# What is Forex?

When You Exchange Your Currency To Buy Other Currency Such As Doller ,Euro,Pounds,Thats Called Forex Exchange.

**Note:** If We Dealing in Currency Pairs and taking EURUSD Pair For Trading If We are Going For EURUSD Buy Then We Are Buying Euro And Selling US Doller if We Are going For EURUSD Sell Then We are selling EUR & Buying US dollar.





## **Volume** Average Dailly Trading Volume





#### **Forex Market**



### New York Stock Market



#### \$6.8 Trillion

## **Basic Currency Of Forex Trading**







### 2.04%









# Meta Trader 4?

### Meta trader 4 is A Powerfull Plateform For Forex And EXCHANGE Market

Succesfulll Trading Start With Convienent And Functional trading.metatrader4 is the best choice for the modern trader



### **Bussiness** Plan

## **Profit Share**



www.rvfxglobal.org

### \$2,000 & Above (11% Per Month)

### \$1000-\$1,999 (10% Per Month)





# **Trading Profit Bonus**

| Level    | Monthly lifetime |  |
|----------|------------------|--|
| 1        | 2%               |  |
| 2        | 1%               |  |
| 3 to 4   | 0.5%             |  |
| 5 to 8   | 0.3%             |  |
| 9 to 12  | 0.2%             |  |
| 13 to 15 | 0.2%             |  |





### **Directs mandatory**

### **1** direct

- **1** direct
- 2 direct
- 2 direct
- 2 direct
- 2 direct