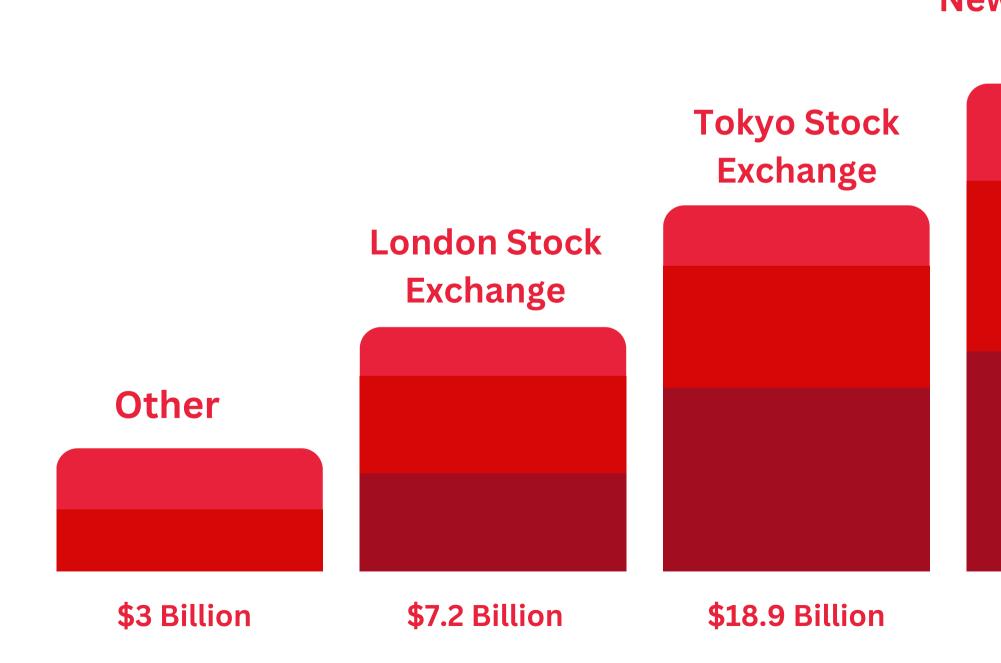

## **Volume** Average Dailly Trading Volume

#### **Forex Market**

### New York Stock Market

#### \$6.8 Trillion